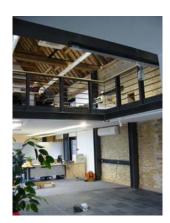

## Solution

The starting point for the design was the interior of the existing barn. The design sought to leave the fabric of the interior largely untouched. The choice of artificial slate to replace the existing felt roof covering was made so that no strengthening to the roof structure was required - the original roof structure, as built, remained intact. A new concrete first floor was inserted into the barn space independently supported on exposed steel columns. The floor slab is separated from the existing stone walls by a gap of 80mm. At the entrance the slab has been omitted to give a full height space and a view of the roof structure. The offices are generally open plan so that the internal space is continuous and the whole of the roof structure exposed. A staircase and toilets have been accommodated in a new 2 storey 'pod' at the rear, separated from the main barn structure by glazed panels, the objective being only to lightly touch the existing barn structure clearly defining new and old. The pod is expressed as separate structure and dealt with in a contemporary way by cladding it in pre-patinated zinc sheet - a natural material in sympathy but contrasting with the rough stonework of the original structure.