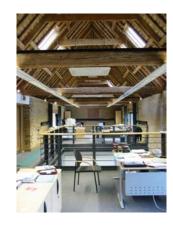

## Solution

The starting point for the design was the interior of the existing barn. The design sought to leave the fabric of the interior largely untouched. The choice of artificial slate to replace the existing felt roof covering was made so that no strengthening to the roof structure was required - the original roof structure, as built, remained intact. A new concrete first floor was inserted into the barn space independently supported on exposed steel columns. The floor slab is separated from the existing stone walls by a gap of 80mm. At the entrance the slab has been omitted to give a full height space and a view of the roof structure. The offices are generally open plan so that the internal space is continuous and the whole of the roof structure exposed. A staircase and toilets have been accommodated in a new 2 storey 'pod' at the rear, separated from the main barn structure by glazed panels, the objective being only to lightly touch the existing barn structure clearly defining new and old. The pod is expressed as separate structure and dealt with in a contemporary way by cladding it in pre-patinated zinc sheet - a natural material in sympathy but contrasting with the rough stonework of the original structure.