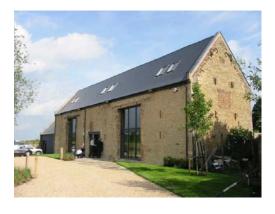

## **Brief**

The Client approached the practice to convert the building into the headquarters of their company. The works would give the barn a new lease of life, protecting, enhancing and defining the original structure and providing new additions with a similar strength of character.

## Solution

The starting point for the design was the interior of the existing barn. The design sought to leave the fabric of the interior largely untouched. The choice of artificial slate to replace the existing felt roof covering was made so that no strengthening to the roof structure was required - the original roof structure, as built, remained intact. A new concrete first floor was inserted into the barn space independently supported on exposed steel columns. The floor slab is separated from the existing stone walls by a gap of 80mm. At the entrance the slab has been omitted to give a full height space and a view of the roof structure. The offices are generally open plan so that the internal space is continuous and the whole of the roof structure exposed. A staircase and toilets have been accommodated in a new 2 storey 'pod' at the rear, separated from the main barn structure by glazed panels, the objective being only to lightly touch the existing barn structure clearly defining new and old. The pod is expressed as separate structure and dealt with in a contemporary way by cladding it in pre-patinated zinc sheet - a natural material in sympathy but contrasting with the rough stonework of the original structure.