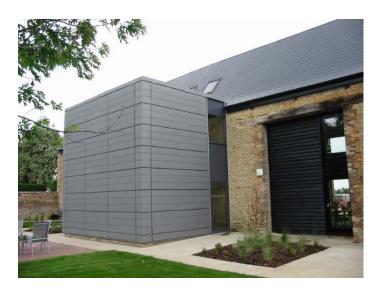

## Solution

The starting point for the design was the interior of the existing barn. The design sought to leave the fabric of the interior largely untouched. The choice of artificial slate to replace the existing felt roof covering was made so that no strengthening to the roof structure was required - the original roof structure, as built, remained intact. A new concrete first floor was inserted into the barn space independently supported on exposed steel columns. The floor slab is separated from the existing stone walls by a gap of 80mm. At the entrance the slab has been omitted to give a full height space and a view of the roof structure. The offices are generally open plan so that the internal space is continuous and the whole of the roof structure exposed. A staircase and toilets have been accommodated in a new 2 storey 'pod' at the rear, separated from the main barn structure by glazed panels, the objective being only to lightly touch the existing barn structure clearly defining new and old. The pod is expressed as separate structure and dealt with in a contemporary way by cladding it in pre-patinated zinc sheet - a natural material in sympathy but contrasting with the rough stonework of the original structure.